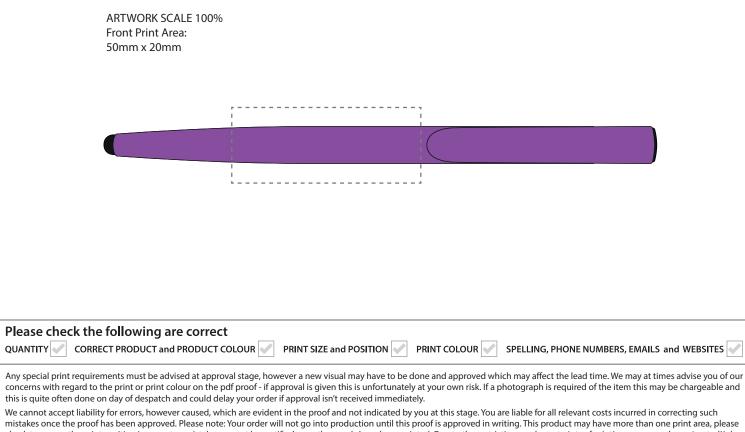

dashed line is to demonstrate print area and will not appear on your printed item

## ARTWORK SCALE 100%

**ACTUAL ARTWORK SIZE:** 

check to ensure the print position is correct as mistakes cannot be rectified once the goods have been printed. Due to the restrictions and constraints of printing, we can only use 'coated' ink, therefore your pantone reference will need to be a 'C' code. Please double check the pantone colour against a coated pantone book before approving the artwork. The colour and texture of a product can also have an effect on the final print colour.